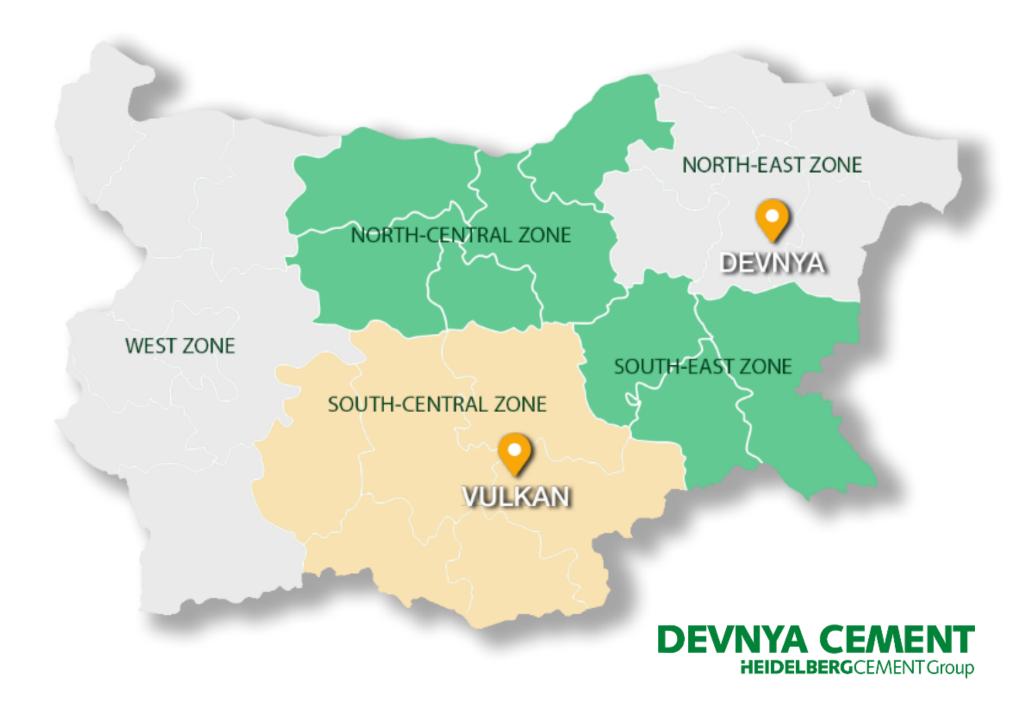

| Zone          | City                                                                    | Zone       | City                                                                       |
|---------------|-------------------------------------------------------------------------|------------|----------------------------------------------------------------------------|
| NORTH-EAST    | VARNA<br>DOBRICH<br>RAZGRAD<br>SILISTRA<br>TARGOVISHTE<br>SHUMEN        | SOUTH-WEST | KYUSTENDIL<br>PERNIK<br>SOFIA<br>BLAGOEVGRAD<br>VIDIN<br>VRATSA<br>MONTANA |
| SOUTH-EAST    | BOURGAS<br>SLIVEN<br>YAMBOL                                             |            |                                                                            |
| SOUTH-CENTRAL | KARDJALI<br>PAZARDZHIK<br>PLOVDIV<br>SMOLYAN<br>STARA ZAGORA<br>HASKOVO |            |                                                                            |
| NORTH-CENTRAL | RUSE<br>VELIKO TARNOVO<br>GABROVO<br>LOVECH<br>PLEVEN                   | DEV        | NYA CEMENT<br>HEIDELBERGCEMENT Group                                       |